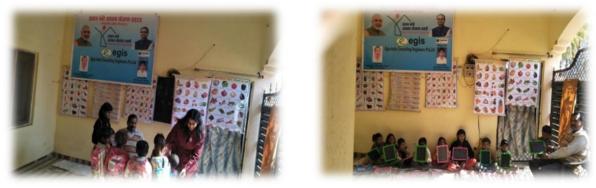

## <u>AN INNOVATIVE IDEA/PLAN FOR SVCCESS</u> OF PROJECT

The social experts deployed under PMAY (U) in Rewa observed that construction labourers are bringing their children with them on construction site, children use roam around the construction site and at times also play visit the construction site, which is very dangerous from safety prospective. To resolve this issue, a small school to educate children of labours has been started, an innovative idea executed with the help of Contractor, Project Management Consultant (EGIS) and other NGOs who are interested to assist the needy people. With the help of this initiative Labourers children of labourers are getting educated and labourers are working more efficiently.

## **Benefits: -**

- ✓ By this plan the labours can work freely without having any kind of tension regarding their child.
- The children can get their Education, can learn many new things and can study well in their parent's working time.
- ✓ It can reduce the life risk and any accidents which could have taken place if children play on working site.
- ✓ It could be a source of entertainment for the children we arrange them indoor and outdoor games
- $\checkmark$  We also provide healthy food to them.