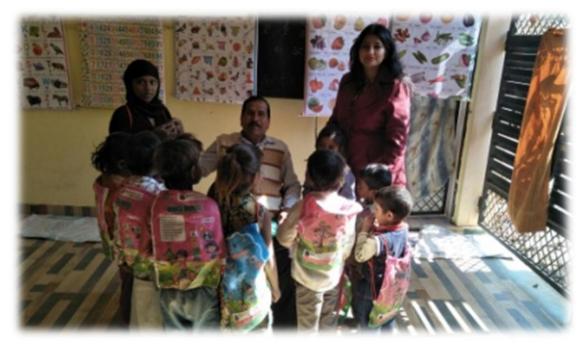

## <u>AN INNOVATIVE IDEA/PLAN FOR SVCCESS</u> OF PROJECT

The social experts deployed under PMAY (U) in Rewa observed that construction labourers are bringing their children with them on construction site, children use roam around the construction site and at times also play visit the construction site, which is very dangerous from safety prospective. To resolve this issue, a small school to educate children of labours has been started, an innovative idea executed with the help of Contractor, Project Management Consultant (EGIS) and other NGOs who are interested to assist the needy people. With the help of this initiative Labourers children of labourers are getting educated and labourers are working more efficiently.

## **Benefits: -**

- ✓ By this plan the labours can work freely without having any kind of tension regarding their child.
- The children can get their Education, can learn many new things and can study well in their parent's working time.
- ✓ It can reduce the life risk and any accidents which could have taken place if children play on working site.
- ✓ It could be a source of entertainment for the children we arrange them indoor and outdoor games
- $\checkmark$  We also provide healthy food to them.