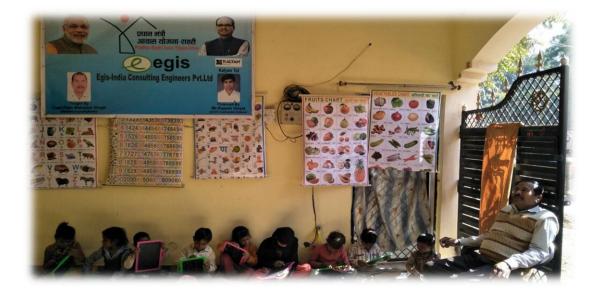

## <u>AN INNOVATIVE IDEA/PLAN FOR SVCCESS</u> OF PROJECT

The social experts deployed under PMAY (U) in Rewa observed that construction labourers are bringing their children with them on construction site, children use roam around the construction site and at times also play visit the construction site, which is very dangerous from safety prospective. To resolve this issue, a small school to educate children of labours has been started, an innovative idea executed with the help of Contractor, Project Management Consultant (EGIS) and other NGOs who are interested to assist the needy people. With the help of this initiative Labourers children of labourers are getting educated and labourers are working more efficiently.

## **Benefits: -**

- ✓ By this plan the labours can work freely without having any kind of tension regarding their child.
- The children can get their Education, can learn many new things and can study well in their parent's working time.
- ✓ It can reduce the life risk and any accidents which could have taken place if children play on working site.
- ✓ It could be a source of entertainment for the children we arrange them indoor and outdoor games
- $\checkmark$  We also provide healthy food to them.